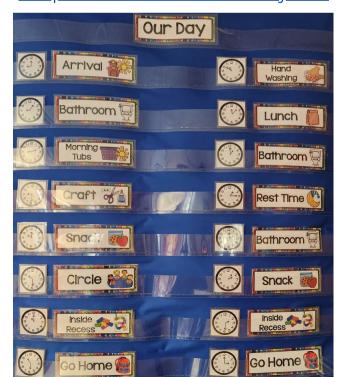

## **Preschool Hours**

Full Day: 9:00 AM - 3:00 PM Half Day: 9:00 AM - 11:30 PM